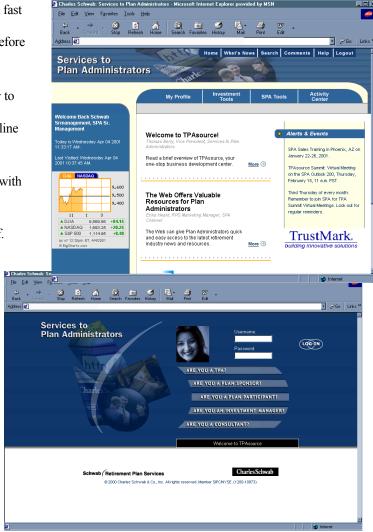

# **TPAsource.com**www.TPAsource.com

At Schwab, we're known for bringing innovation to the financial industry. TPAsource, our new Web site for Third Party Administrators (TPAs) is no exception. The site is an interactive business development tool for TPAs. The site's public pages are dedicated to building alliances with retirement industry service providers and its private pages are reserved for SPA's current clients. Within TPAsource, SPA's clients will access a wealth of information and services, all dedicated to helping TPAs grow their retirement business.

#### **Private Web site features include:**

- Ordering Marketing Materials Online gives you a fast and easy way to order SPA marketing materials and provides PDF previews of many of these materials before you submit your order through the Web.
- Mutual Fund Information and Analysis Tools
  including Morningstar® data on mutual funds, ability to
  create and browse lists of funds by using standard
  industry classifications to filter their choices, plus online
  prospectus ordering and revenue share analysis (on
  applicable funds).
- **Discussion Forums** to allow TPAs to communicate with each other on various retirement industry topics.
- Consolidated SPA Contact Information including email links to allow TPAs to easily contact SPA staff.
- Industry News Articles and Information including a calendar of SPA and retirement industry events plus frequently updated articles that can serve as a one-stop resource for industry trends.
- Interactive User Profile to allow TPAs to easily make changes to their contact information.

### **Public Web site features include:**

- Targeted Homepages for TPAs, plan sponsors, plan participants, investment managers and consultants with pointers on how Schwab can work with them.
- Lead Acquisition Forms for Plan Sponsors looking for a retirement solution through a Schwab/TPA alliance partner and TPAs seeking information on working with Schwab.