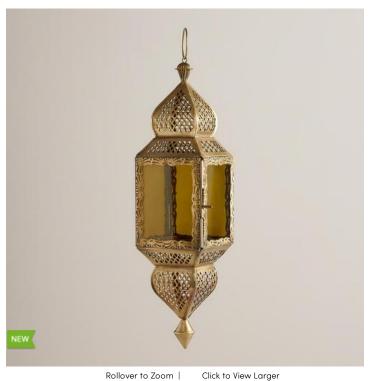

## MEDIUM GREEN KAMALI HANGING LANTERN

SKU# 477926

\$16.99

\* Write the first review

QTY 1

# Why We Love It

Place a pillar candle inside of our handcrafted Medium Green Kamali Hanging Lantern to spotlight its intricate metal beadwork and timeworn look. Inspired by traditional Mughal designs, this ornate candleholder from India is perfect for hanging in entryways. Or, shed light on your favorite reading nook with the soothing glow of this one-of-a-kind piece.

### What You Need To Know

- Handcrafted of glass and metal with antique brass finish
- Holds a tealight or votive candle
- Due to handcrafting, slight variations may occur
- Available in small, medium, large and extra-large sizes, sold separately
- Made in India

#### **Product Specifications**

3.5"W x 3.5"L x 14"H

Why You Love It

10/12/2013 6:08 PM 1 of 2