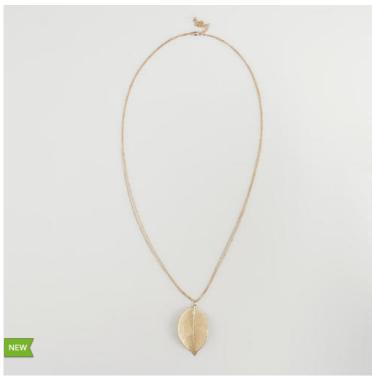

## Why We Love It

We know you'll love the life-like appeal of our Gold Leaf Pendant Necklace. Shaped just like one of nature's imperfect beauties, this necklace makes a perfect accent an incredible value.

## What You Need To Know

- Crafted of metal with gold finish
- Jewelry not intended for children 12 and under
- Double chain
- Part of our Victorian Gardens Collection
- Made in India

## **Product Specifications**

32"L