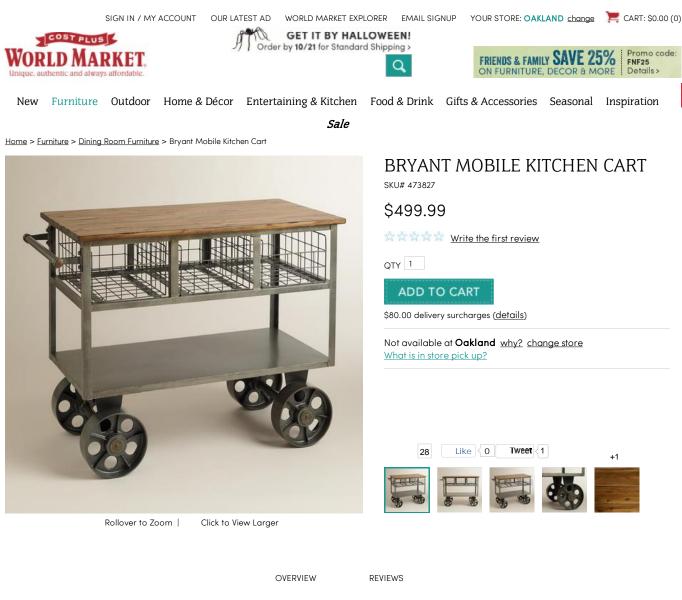

## Why We Love It

Reminiscent of old vintage factory carts, our beautifully industrial Bryant Mobile Kitchen Cart is perfect for keeping kitchen essentials within reach. With large wheels so you can move it wherever you need it most, this handy kitchen cart features three pull-out wire baskets, extra counter space and ample room for extra storage underneath.

## What You Need To Know

- Crafted of wood, metal and wire
- 3 pull-out storage baskets
- Large industrial wheels on bottom
- World Market exclusive
- Made in Vietnam
- Assembly required

## **Product Specifications**

46.1"W x 22.8"D x 35.2"H, 130 lbs.

Assembly Instructions